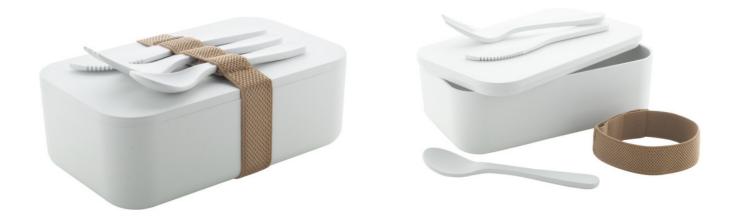

#### Specification

Lunch box in PLA plastic with cutlery set (fork, spoon and knife) and RPET polyester elastic strap, 1000 ml. BPA-free, 100% compostable PLA.Note: The goods are subject to a sanitary inspection, which is charged additionally